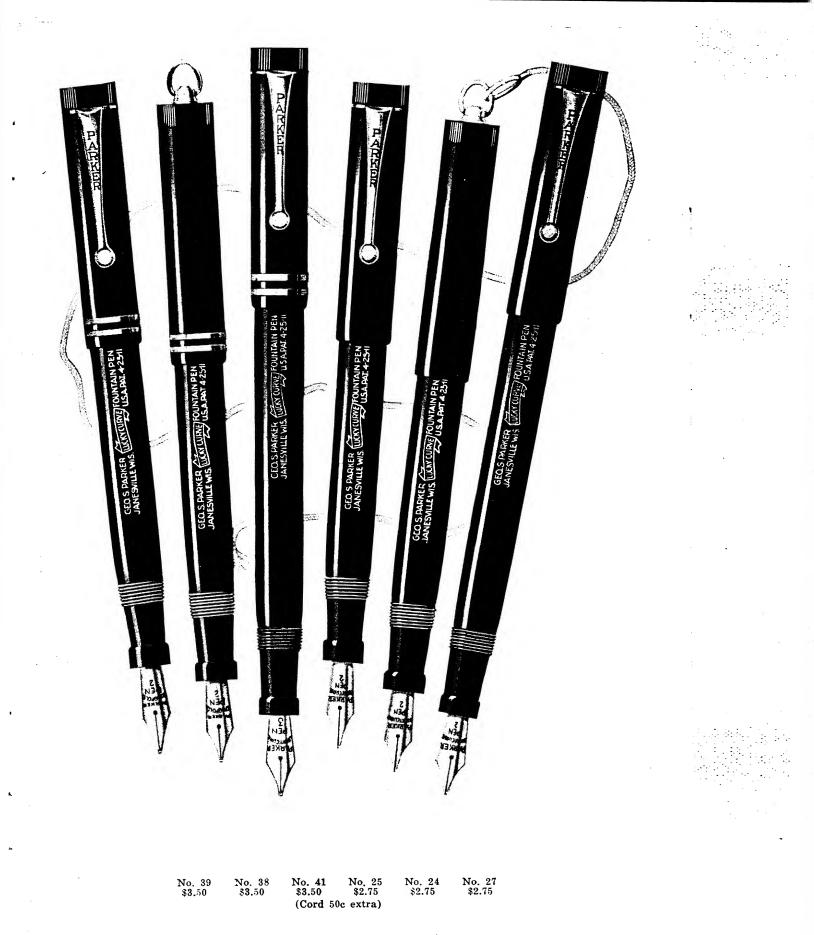

. 121) (Pencil No. 192 when equipped with clip instead of ring becomes No. 191)



3 Sizes—Senior, Junior and Lady. 6 Styles of Pen Points—Extra Fine, Fine, Medium, Broad, Stub and Oblique. [Cord 50c extra.]

(Pen No. 12 when equipped with clip instead of ring becomes No. 11) (Pencil No. 82 when equipped with clip instead of ring becomes No. 81)



The Pens \$3.50

The Pencils \$3.00

# Parker Pastel Pens and Pencils

with a New Moire Finish Six Alluring Color Combinations

(Cord 50c extra)



### Parker Duofold Duette Sets

Pens and Pencils to Match with Attractive Gift Box Included Free. Obtainable in 3 Sizes — Over-size, Junior and Lady and in All Duofold Color Combinations. Catalog Numbers of Duette Sets are formed by combining the number of pen and pencil.



### In Modernistic Blue



Parker Pens in Black and Gold

at \$2.75 and \$3.50



### Model KO

A medium sized and very reasonably priced desk set. Base of Polished Onyx. Size  $4 \times 3\frac{1}{2}$  inches.

With any \$5.00 pen, \$10.05 With any \$7.00 pen, \$12.00 Base only, including socket, taper and gift box . \$6.00

### Model K

[not illustrated] Polished Black Glass Base—same size as Model KO and at the same prices.

### Model KM

[not illustrated] Polished Italian Marble Base—same size as Model KO and at the same prices.



### Model AG

A beautiful set with a base of Polished Green Onyx. Size 6 x 3<sup>3</sup>/<sub>4</sub> inches. With any \$5.00 pen, \$15.00 With any \$7.00 pen, \$17.00 Base only, including socket, taper and gift box . \$11.00

### Model A

[not illustrated] Base of Polished Black Gla